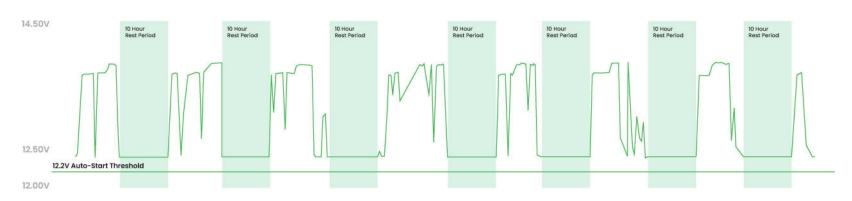

# **Zero** Auto-Starts. **Uninterrupted**10-Hour Rest Periods.

The **Battle Born DualFlow Power Pack** is a durable, no-nonsense energy storage solution designed specifically for long-haul trucking. Built to seamlessly integrate with a truck's existing system, this compact lithium battery pack provides reliable power for the sleeper cab's 12V loads while protecting the starter batteries from unnecessary strain.

#### Eliminates Idling

Provides enough power to last through the mandatory 10-hour rest period every night, saving multiple gallons of fuel per day.

#### Battle Born DualFlow Power Pack

Operating without the DualFlow Power Pack can lead to thousands of dollars in additional fuel costs per truck each year. Frequent auto starts can accelerate wear on your starting batteries and increase costs. Considering fuel efficiency and long-term upkeep can help determine the best solution for your fleet.