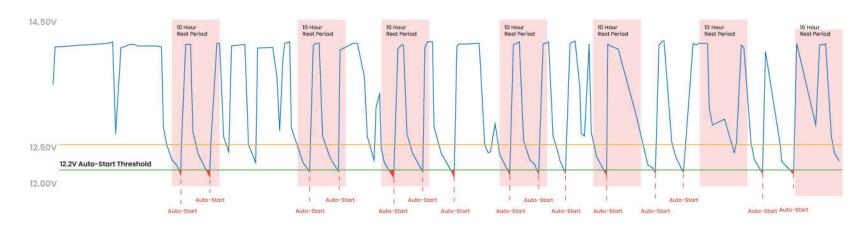

### | Efficiency Comparison From Real Field-Test Data

**Traditional** Lead-Acid System

#### **Traditional Lead-Acid System**

VS.

#### Battle Born DualFlow Power Pack

Operating without the DualFlow Power Pack can lead to thousands of dollars in additional fuel costs per truck each year. Frequent auto starts can accelerate wear on your starting batteries and increase costs. Considering fuel efficiency and long-term upkeep can help determine the best solution for your fleet.