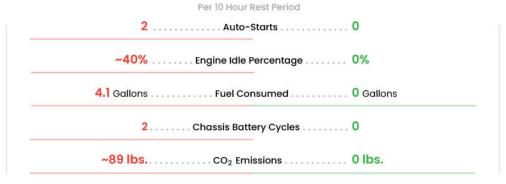

### | Efficiency Comparison From Real Field-Test Data

**Traditional** Lead-Acid System

#### **Traditional Lead-Acid System**

VS.

#### Battle Born DualFlow Power Pack

Operating without the DualFlow Power Pack can lead to thousands of dollars in additional fuel costs per truck each year. Frequent auto starts can accelerate wear on your starting batteries and increase costs. Considering fuel efficiency and long-term upkeep can help determine the best solution for your fleet.