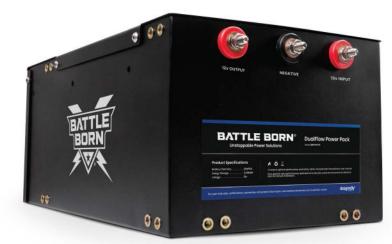

## Battle Born® DualFlow Power Pack

Engine OFF. Comfort ON.

3.45kWh Energy Storage

# **Zero** Auto-Starts. **Uninterrupted**10-Hour Rest Periods.

The **Battle Born DualFlow Power Pack** is a durable, no-nonsense energy storage solution designed specifically for long-haul trucking. Built to seamlessly integrate with a truck's existing system, this compact lithium battery pack provides reliable power for the sleeper cab's 12V loads while protecting the starter batteries from unnecessary strain.