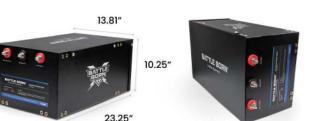

running and reduces strain on your starter batteries during rest periods, helping to avoid costly replacements and downtime.

#### **Key Features**



#### Eliminates Idling

Provides enough power to last through the mandatory 10-hour rest period every night, saving multiple gallons of fuel per day.



#### **Extends Battery Life**

Protects and supports starter batteries by reducing deep discharges and idle strain.



#### Cost-Effective, High Value

With a low entry cost, the system pays for itself in less than a year. This fast ROI translates into significant real-world savings.





Based In Reno, Nevada, U.S.A.

#### Flexible Mounting. Adjustable Brackets.

#### Easy Installation

Installs in under an hour with no physical modifications to your existing system.

#### Standard Mount



Side Mount

Weight 117 lbs.







### | Efficiency Comparison From Real Field-Test Data

**Traditional** Lead-Acid System



#### **Traditional Lead-Acid System**

VS.

#### Battle Born DualFlow Power Pack

Operating without the DualFlow Power Pack can lead to thousands of dollars in additional fuel costs per truck each year. Frequent auto starts can accelerate wear on your starting batteries and increase costs. Considering fuel efficiency and long-term upkeep can help determine the best solution for your fleet.



Unmatched quality, undeniable reliability. The Battle Born DualFlow Power Pack features the unique ability to extend the lifespan of your starting batteries, while providing consistent power through rest periods. Proudly backed by Dragonfly Energy, an American company with in