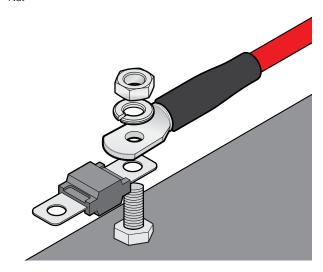

# FUSE KIT ASSEMBLY

Order of installing Bolt in the Fuse Holder:

- 1. MIDI Fuse
- 2. Lug with Heatshrink and cable
- 3. Spring Washer
- 4. Nut