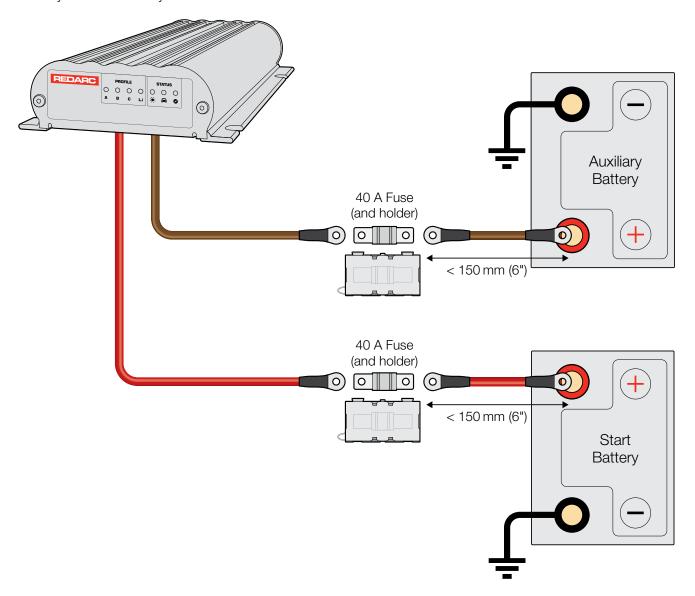

# BCDC1225D, BCDCN1225 & BCDC1220 INSTALLATION

Auxiliary and Start Battery Connection