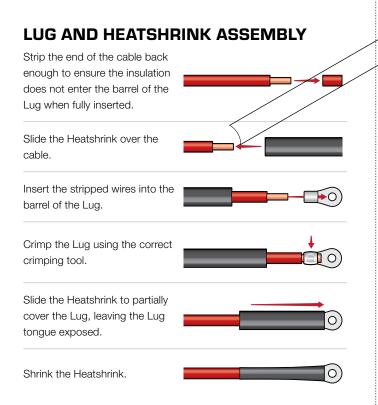

# FUSE KIT ASSEMBLY

Order of installing Bolt in the Fuse Holder:

- 1. MIDI Fuse
- 2. Lug with Heatshrink and cable
- 3. Spring Washer
- 4. Nut