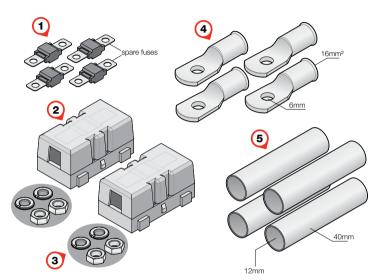

## **KIT CONTENTS**

| No. | Part                                      | Quantity |
|-----|-------------------------------------------|----------|
| 1   | 40 A MIDI Fuse                            | 4        |
| 2   | Fuse Holder                               | 2        |
| 3   | Nut and Spring Washer to suit Fuse Holder | 4        |
| 4   | Lug                                       | 4        |
| 5   | Heatshrink                                | 4        |

<sup>\*</sup>The Lugs provided are intended for a 16 mm² cable. If using a smaller cable gauge, insert with conductor foldback; if using larger cable gauge, source a larger lug.