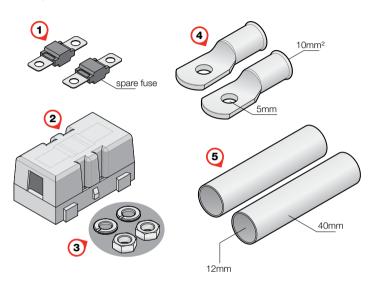

### KIT CONTENTS

| No. | Part                                      | Quantity |
|-----|-------------------------------------------|----------|
| 1   | 23 A MIDI Fuse                            | 2        |
| 2   | Fuse Holder                               | 1        |
| 3   | Nut and Spring Washer to suit Fuse Holder | 2        |
| 4   | Lug*                                      | 2        |
| 5   | Heatshrink                                | 2        |

<sup>\*</sup>The Lugs provided are intended for a 10 mm² cable. If using a smaller cable gauge, insert with conductor foldback; if using larger cable gauge, source a larger lug.