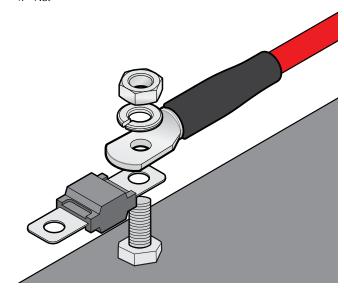

# **FUSE KIT ASSEMBLY**

Order of installing Bolt in the Fuse Holder:

- 1. MIDI Fuse
- 2. Lug with Heatshrink and cable
- 3. Spring Washer
- 4. Nut

# **BCDC1212T INSTALLATION**

Start Battery Input Connection