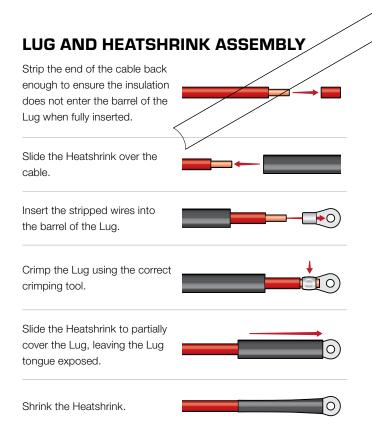

<sup>\*</sup>The Lugs provided are intended for a 10 mm² cable. If using a smaller cable gauge, insert with conductor foldback; if using larger cable gauge, source a larger lug.