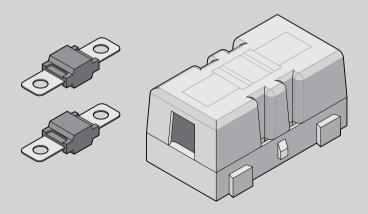

# 23A MIDI FUSE KIT

The FK23 is designed to provide for a simple, neat fuse installation for dual battery systems. The FK23 is perfect for the BCDC1212T start battery input connection.