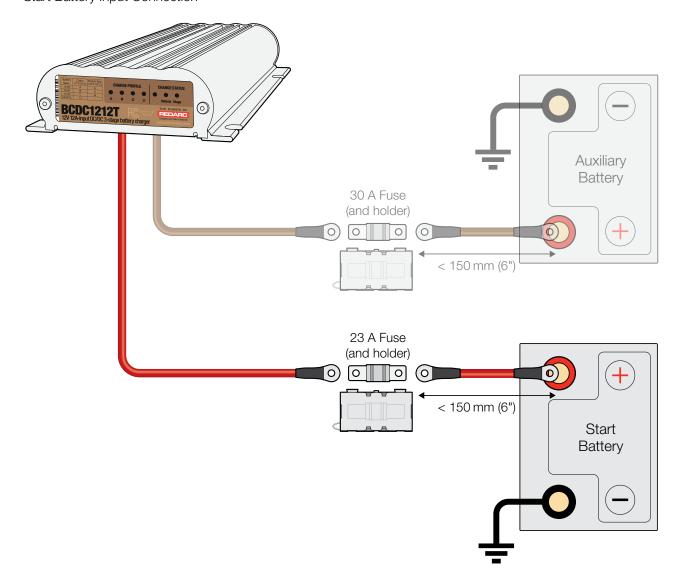

New Zealand & Europe

REDARC Electronics Pty Ltd 23 Brodie Road (North), Lonsdale SA 5160 Australia

 Australia
 +61 8 8322 4848

 New Zealand
 +64 9 222 1024

 UK & Europe
 +44 (0)20 3930 8109

#### North America

REDARC Corporation c/o Shallco, Inc. 308 Component Dr. Smithfield, NC 27577 USA

REDARC Electronics Ptv Ltd.

USA +1 (704) 247 5150 Canada +1 (604) 260 5512 Mexico +52 (558) 526 2898

Design and specifications are subject to change without notice.

Copyright © 2022 REDARC Electronics Pty Ltd. All rights reserved.

REDARC® and THE POWER OF REDARC® are trademarks of



# **FUSE KIT ASSEMBLY**

Order of installing Bolt in the Fuse Holder:

- 1. MIDI Fuse
- 2. Lug with Heatshrink and cable
- 3. Spring Washer
- 4. Nut



# **BCDC1212T INSTALLATION**

Start Battery Input Connection





## CONTACT

# **Tech Support**

1300 REDARC

## **Head Office**

+61 8 8322 4848

## **New Zealand**

+64 9 222 1024

### **UK & Europe**

+44 (0)20 3930 8109

#### USA

+1 (704) 247 5150

#### Canada

+1 (604) 260 5512

#### Mexico

+52 (558) 526-2898

#### redarcelectronics.com

INST161-2 EN