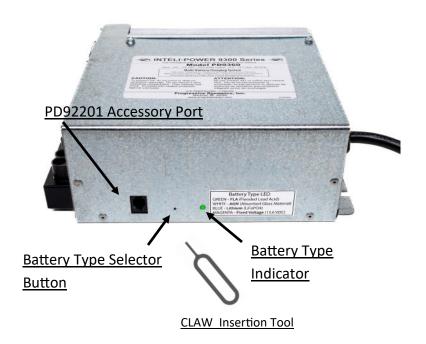

## **Battery Type Selector**

| Color | Туре                             |
|-------|----------------------------------|
|       | FLA - Flooded Lead<br>Acid       |
|       | AGM - Absorbed Glass<br>Material |
|       | Lithium - LiFePO4                |
|       | Constant Voltage<br>13.6 VDC     |

Chart 1

Insert the CLAW into the hole for the Selector Button just to the left of the Battery Type Indicator LED.

Press and hold the button for at least 3 second until the LED changes color. Continue to hold until the desired battery type is indicated. (See Chart 1 above) Remove the CLAW when the LED indicates the proper battery type.

## Notes\*

- 1. Flooded Lead Acid (GREEN) is the Factory Default.
- 2. Use only with the battery type as selected by the chart.
- 3. The LED will illuminate for 30 seconds after the last button press. The LED will illuminate after pressing the button or reapplying AC power or battery.