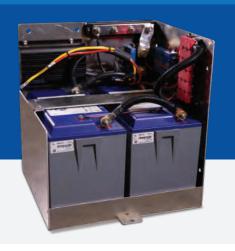

# LIFTGATE POWER SYSTEM

Powered by Battle Born®

Save Money, Save Headaches, & Increase Your Fleet's Sustainability.

The Battle Born Liftgate Power System is the most robust all-in-one power solution for liftgate applications. Equipped with a state-of-the-art Battle Born Lithium Battery system, the Battle Born Liftgate Power System is the powerful alternative to traditional lead acid batteries, increasing run time and productivity in commercial trucks and industrial equipment.

# Flexible Installation Options: