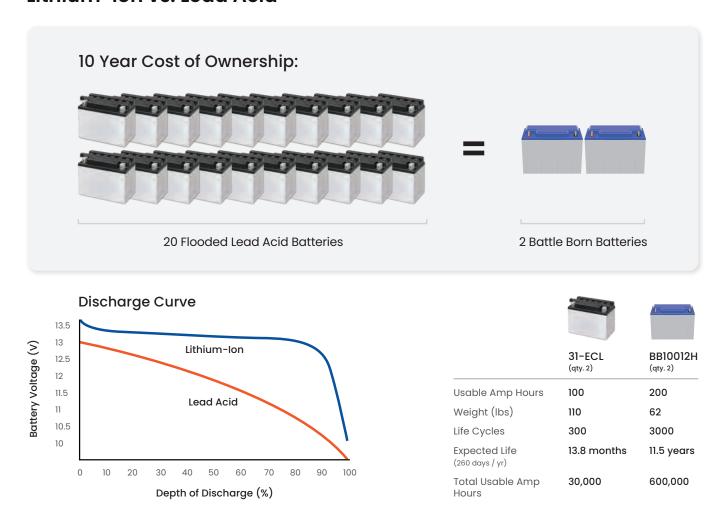

#### **Overall Lower Cost**

The Battle Born Liftgate Power System has a lower lifetime cost when calculating cost vs. the number of times a lead acid battery needs to be replaced in a liftgate application.

# Lithium-Ion vs. Lead Acid

Helping Customers Meet <u>Decarbonization & Sustainability Goals.</u>