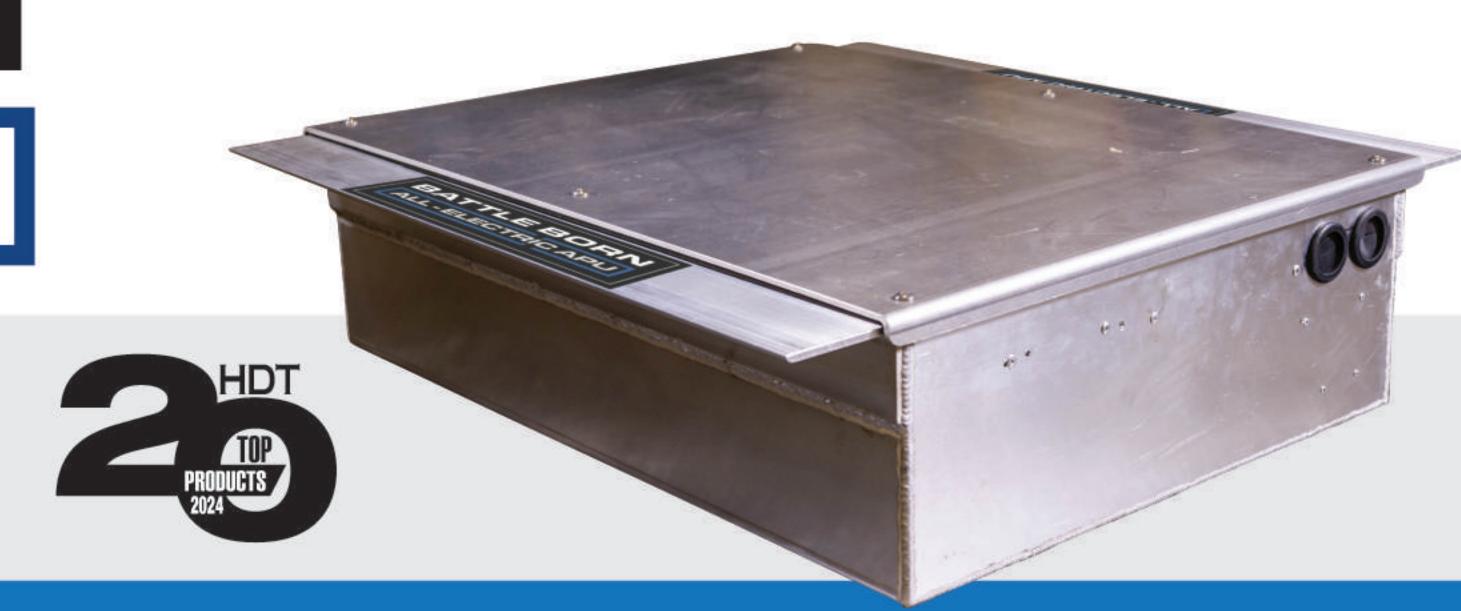

Introducing the Battle Born All-Electric APU (Auxiliary Power Unit), the most advanced and reliable power solution on the market for heavy-duty trucking.

With its state-of-the-art lithium battery system, the Battle Born All-Electric APU can provide ample power to run your HVAC unit, appliances, and other electronics, even when your truck is not running.

The Battle Born All-Electric APU features a lithium battery system that is designed to withstand the rigors of over-the-road trucking.

Safe Battery
Chemistry
powered by Battle
Born Batteries

Tested and
Certified
to strict
safety standards

#### **Dimensions**

32.00" x 31.25" x 8.50"