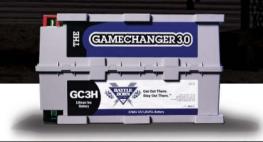

### **BBGC3**, 270AH 12V

300 amps continuous | 500 amps surge for 30 seconds

1/2 second surge for loads over 500 amps

**Heated Options Available** 80 lbs. | 22.83" x 7.09" x 13.15"

Dragonfly Intelligence™