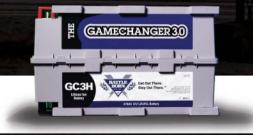

### **BBGC3**, 270AH 12V

300 amps continuous | 500 amps surge for 30 seconds

1/2 second surge for loads over 500 amps

**Heated Options Available** 80 lbs. | 22.83" x 7.09" x 13.15"

Dragonfly Intelligence™