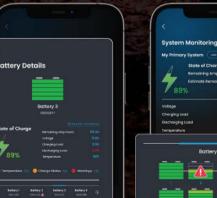

### BATTLE BORN MOBILE APP.

Monitor your system, anywhere in the world, from the Battle Born Mobile App.

**Receive System** Notifications.

The #1 Rated LiFePO4 Battery\*

**View Battery** Performance.

### **Entire System** Monitoring.

View Battery & System Health.

**FEATURE** 

BORN

BATTLE

2

PAGE

DRAGONFLY INTELLIGENCE