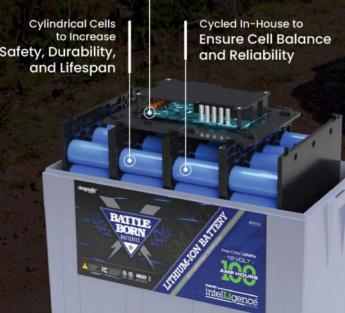

# DRAGONFLY INTELLIGENCE.

# WHERE SMART POWER STORAGE MEETS EFFICIENCY.

Dragonfly IntelLigence™ delivers innovative lithium battery communication technology, designed to give users confidence in their power system by providing unmatched access to monitoring, notification, performance and safety features.

Featuring reliable connectivity via a Wireless Mesh network, power systems can be monitored from anywhere in the world via the Battle Born Mobile App. And with patented error detection and warning technology, users can be notified of critical information in real time. This provides superior battery protection and optimization.

Dragonfly IntelLigence™ is the SMART power you can depend on, with the SAFETY you need.

Patented

Error & Warning

ABYC E-13 Safety Alerts

及人 **Hybrid Cell** 

**Battery** 

LiFePO4

Chemistry

# **OUR PRODUCT.**

Our vast selection of deep cycle batteries includes the latest in lithium-ion battery technology. Battle Born Batteries utilize stable lithium iron phosphate (LiFePO4) chemical compositions configured in cylindrical cells and are engineered to offer lightweight, unparalleled power and versatility to suit the diverse needs of various applications.