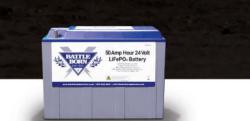

#### **ALL BATTERIES AVAILABLE WITH**

Optionable Built-In Heating

50Ah 24V

100Ah 12V

### **BB5024**, 50AH 24V

GROUP 31 DROP-IN REPLACEMENT

60 amps continuous | 100 amps surge for 30 seconds

1/2 second surge for larger loads

**Heated Options Available** 

31 lbs. | 12.76" x 6.86" x 8.95"