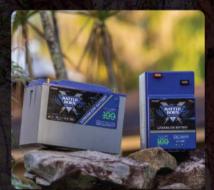

### LITHIUM POWER PACK.

The Battle Born Batteries Lithium Power Pack 6500 is the ultimate generator replacement and all-in-one power solution for RVs, vans, and other mobile, off-grid, and industrial applications. Equipped with 540Ah of reliable and trusted LiFePO4 power from (2) 270Ah 12V LiFePO4 Deep Cycle GC3 Battle Born Batteries and Victron Energy charging, distribution, and monitoring components, the LPP6500 is an easy replacement for an existing generator.