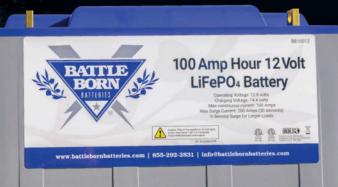

# BATTLE BORN BATTERIES LINEUP.

BB10012, 100AH 12V GROUP 27/31 DROP-IN REPLACEMENT

100 amps continuous | 200 amps surge for 30 seconds

1/2 second surge for loads over 200 amps

Heated Options Available

31 lbs. | 12.76" x 6.86" x 8.95"