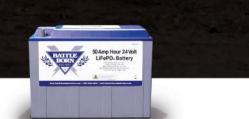

### **BB5024**, 50AH 24V

GROUP 31 DROP-IN REPLACEMENT

60 amps continuous | 100 amps surge for 30 seconds

1/2 second surge for larger loads

**Heated Options Available** 

31 lbs. | 12.76" x 6.86" x 8.95"