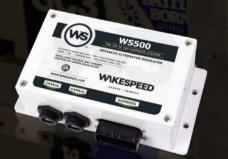

# **WAKESPEED WS500.**

# INTELLIGENT ENGINE-BASED CHARGE CONTROL.

Wakespeed is leading the charge in RV, marine, & commercial transportation applications. Offering smart DC charge control systems, Wakespeed's advanced alternator regulator, the WS500, is the first of its kind and delivers unsurpassed quality and performance.

# WS500 ADVANCED ALTERNATOR REGULATOR.

The Advanced WS500 Alternator Regulator, with its unique ability to regulate based on voltage, current, and alternator temperature, is the most capable charging source for both traditional lead acid and new generation LiFePo4 batteries.