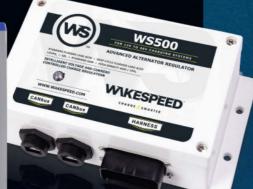

# **WAKESPEED WS500.**

# INTELLIGENT ENGINE-BASED CHARGE CONTROL.

Wakespeed is leading the charge in RV, marine, & commercial transportation applications. Offering smart DC charge control systems, Wakespeed's advanced alternator regulator, the WS500, is the first of its kind and delivers unsurpassed quality and performance.

# WS500 ADVANCED ALTERNATOR REGULATOR.

The Advanced WS500 Alternator Regulator, with its unique ability to regulate based on voltage, current, and alternator temperature, is the most capable charging source for both traditional lead acid and new generation LiFePo4 batteries.

The WS500 determines battery charge state by factoring battery voltage, amps in and amps out, & alternator battery temperature.