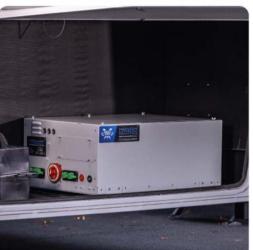

### LITHIUM POWER PACK.

The Battle Born Batteries Lithium Power Pack 6500 is the ultimate generator replacement and all-in-one power solution for RVs, vans, and other mobile, off-grid, and industrial applications. Equipped with 540Ah of reliable and trusted LiFePO4 power from (2) 270Ah 12V LiFePO4 Deep Cycle GC3 Battle Born Batteries and Victron Energy charging, distribution, and monitoring components, the LPP6500 is an easy replacement for an existing generator.