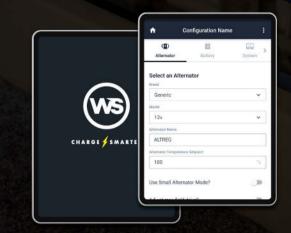

# MONITORING UTILITY APP AND FIRMWARE UPDATE.

Now available for free on Android & iPhone iOS devices, Wakespeed's new Configuration & Monitoring Utility App makes it easier than ever to tailor DC charging for your RV or vessel.

Best Charge Control for Lithium Batteries