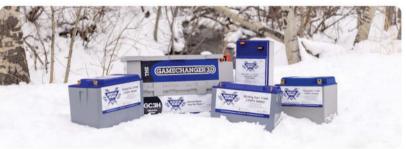

# BATTLE BORN BATTERIES LINEUP.

BB10012, 100AH 12V GROUP 27/31 DROP-IN REPLACEMENT

100 amps continuous | 200 amps surge for 30 seconds

1/2 second surge for loads over 200 amps

Heated Options Available

31 lbs. | 12.76" x 6.86" x 8.95"

Dragonfly Intelligence™

GROUP GC2 DROP-IN REPLACEMENT

100 amps continuous | 200 amps surge for 30 seconds

1/2 second surge for larger loads

**Heated Options Available** 31 lbs. | 10.31" x 7.28" x 11.02"

Dragonfly Intelligence™

#### **BB1250**, 50AH 12V

**GROUP 24 DROP-IN REPLACEMENT** 

60 amps continuous | 100 amps surge for 30 seconds

1/2 second surge for larger loads

22 lbs. | 10.49" x 7.11" x 8.95"

#### **BB1275**, 75AH 12V

**GROUP 24 DROP-IN REPLACEMENT** 

100 amps continuous | 200 amps surge for 30 seconds

1/2 second surge for larger loads

Heated Options Available

31 lbs. | 10.49" x 7.11" x 8.95"

### **BBGC3**, 270AH 12V

300 amps continuous | 500 amps surge for 30 seconds

1/2 second surge for loads over 500 amps

**Heated Options Available** 80 lbs. | 22.83" x 7.09" x 13.15"

Dragonfly Intelligence™

### **BB5024**, 50AH 24V

GROUP 31 DROP-IN REPLACEMENT

60 amps continuous | 100 amps surge for 30 seconds

1/2 second surge for larger loads

**Heated Options Available** 

31 lbs. | 12.76" x 6.86" x 8.95"