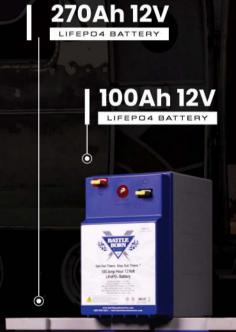

### **BBGC3**, 270AH 12V

300 amps continuous | 500 amps surge for 30 seconds

1/2 second surge for loads over 500 amps

**Heated Options Available** 80 lbs. | 22.83" x 7.09" x 13.15"

Dragonfly Intelligence™

# WHY LITHIUM-ION.

Battle Born Batteries 100Ah 12V

Lead Acid 2x 100Ah 12V

| Depth of Discharge  | 100%                 | 50%                |
|---------------------|----------------------|--------------------|
| Self Discharge Rate | 2% - 3% / Month      | Avg. 33% / Month   |
| Battery Life        | 3,000 - 5,000 Cycles | 500 - 1,200 Cycles |
| Weight              | 31 lbs.              | 144 lbs.           |
| Warranty            | 10 Years             | 2 - 3 Years        |