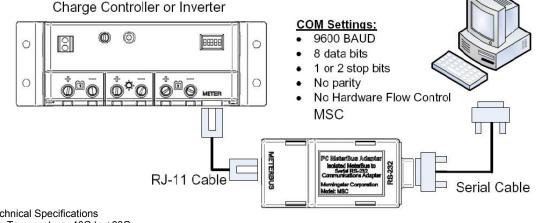

## **PC Meterbus Adapter**<sup>™</sup>

Morningstar's **PC Meterbus Adapter (MSC)** converts a controller's meter port (RJ-11 phone type connector) to a standard RS-232 serial connector for connection to a PC or other equipment. The MSC may be used with any Morningstar controller or inverter equipped with a meter connection that does not also already have a RS-232 port.

The MSC is sold as a kit that includes the following:

- PC Meterbus Adapter
- RS-232 cable with connectors: 1.8 meters (5.9 feet)
- RJ-11 cable with connectors: 1 meter (3.3 feet)

Other Technical Specifications Operating Temperature -40C to +60C Storage Temperature -55C to +80C Humidity 100% N.C. Enclosure IP20 Dimensions 72 x 35 x 22mm 2.83 x 1.37 x 0.87 inches Weight 35 g (1.23 oz)