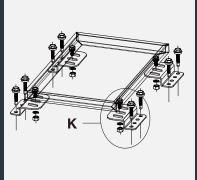

# **MOUNTING DIAGRAM**

#### Note:

When using this kit with another brand of panel, you may need to change the module bolts (1-2) to suit the mounting holes on the panel.

sales@newpowa.com

\*For panels larger than 160W, we recommend using 2 sets per panel.