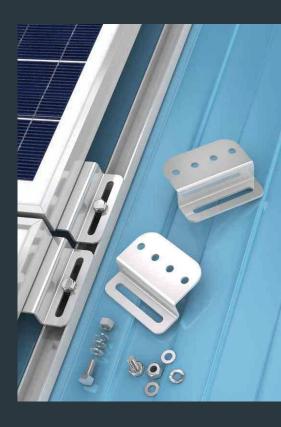

## **SPECIFICATIONS**

| Mounting Type     | Universal Flat Mount                              |  |  |  |  |  |
|-------------------|---------------------------------------------------|--|--|--|--|--|
| Module Type       | Universal, works with most panel brands and types |  |  |  |  |  |
| Number of Modules | Mounts 1 Panel                                    |  |  |  |  |  |
| Setting Angle     | Fixed                                             |  |  |  |  |  |
| Wind Load         | Designed to withstand wind speeds of 90mph        |  |  |  |  |  |
| Snow Loading      |                                                   |  |  |  |  |  |
| Warranty          | 1 Year                                            |  |  |  |  |  |
|                   |                                                   |  |  |  |  |  |
| A-Z Bracket       | B-M6 Screw Set C-4.8 Screw                        |  |  |  |  |  |
|                   |                                                   |  |  |  |  |  |

### **KIT COMPONENTS**

| Diagram | Component     | Material        | Surface<br>Treatment | Quantity | Dimensions                   |  |
|---------|---------------|-----------------|----------------------|----------|------------------------------|--|
| 1-1     | Fixed Bracket | Aluminum Alloy  | N/A                  | 4        | A-Z Bracket=2.42x1.57x1.46in |  |
| 1-2     | Module Bolt   | Stainless Steel | N/A                  | 4        | B-M6 Screw Set=6x16in        |  |
| 1-3     | Mounting Bolt | Stainless Steel | N/A                  | 4        | C-4.8 Screw=4.8x32in         |  |