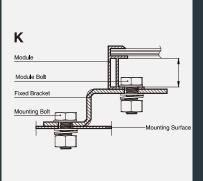

### **KIT COMPONENTS**

| Diagram | Component     | Material        | Surface<br>Treatment | Quantity | Dimensions                   |  |
|---------|---------------|-----------------|----------------------|----------|------------------------------|--|
| 1-1     | Fixed Bracket | Aluminum Alloy  | N/A                  | 4        | A-Z Bracket=2.42x1.57x1.46in |  |
| 1-2     | Module Bolt   | Stainless Steel | N/A                  | 4        | B-M6 Screw Set=6x16in        |  |
| 1-3     | Mounting Bolt | Stainless Steel | N/A                  | 4        | C-4.8 Screw=4.8x32in         |  |

# **MOUNTING DIAGRAM**

#### Note:

When using this kit with another brand of panel, you may need to change the module bolts (1-2) to suit the mounting holes on the panel.

sales@newpowa.com

\*For panels larger than 160W, we recommend using 2 sets per panel.