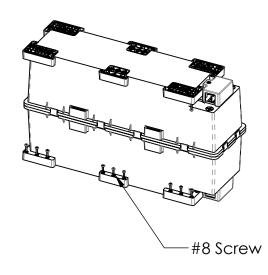

3

Direct Floor Mount

DETAIL C SCALE 1 : 50

| Item<br>Number | Description                                           | QTY |
|----------------|-------------------------------------------------------|-----|
| 1              | Rounded Head,<br>Number 8 Size, 1-<br>1/2" Long Screw | 18  |