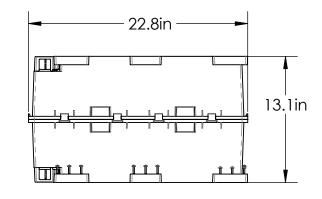

| REVISIONS |      |                                   |            |          |
|-----------|------|-----------------------------------|------------|----------|
| ZONE      | REV. | DESCRIPTION                       | DATE       | APPROVED |
|           | Α    | GC3 Battery Direct Mount Drawings | 02/25/2021 |          |

3

Direct Floor Mount







DETAIL C SCALE 1 : 50



| Item<br>Number | Description                                           | QTY |
|----------------|-------------------------------------------------------|-----|
| 1              | Rounded Head,<br>Number 8 Size, 1-<br>1/2" Long Screw | 18  |

draganfly

PROPRIETARY AND CONFIDENTIAL
THE INFORMATION CONTAINED IN THIS
DRAWING IS THE SOLE PROPERTY OF
DRAGONFLY ENERGY INC. ANY
REPRODUCTION IN PART OR AS A WHOLE
FINISH:
WITHOUT THE WRITTEN PERMISSION OF
DRAGONFLY ENERGY INC IS
PROHIBITED.

DIMENSIONS ARE IN:INCHES TOLERANCES:

0.X: ±
0.XX: ±
0.XXX: ±

ANGULAR: ±°

DRAGONFLY ENERGY INC.
PART NUMBER:
SIZE DRAWN CHECKED DATE REV
A SCALE: 1:10 SHEET 1 OF 1

2

A

В