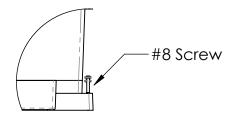

3

Direct Floor Mount

DETAIL C SCALE 1 : 50

| Item<br>Number | Description                                           | QTY |
|----------------|-------------------------------------------------------|-----|
| 1              | Rounded Head,<br>Number 8 Size, 1-<br>1/2" Long Screw | 18  |